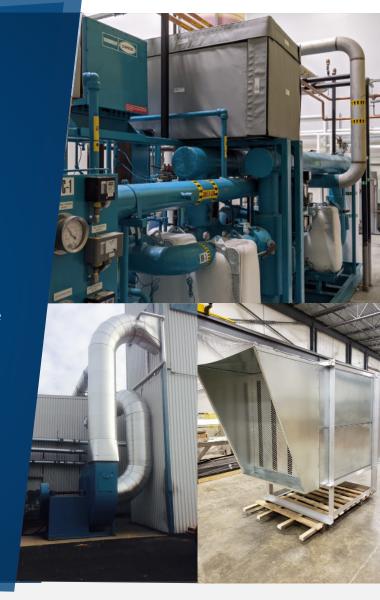

# Industrial **Equipment**

Soft dB has installed its acoustic blanket system on several industrial equipment and moving vehicles of all shapes and sizes to significantly reduce the noise emitted by these devices.

Thanks to its flexible and customized designs, Soft dB soundproofing enclosures perfectly fit the shapes of geometrically problematic equipment to ensure maximum efficiency.

In addition to being flexible, lightweight and efficient, Soft dB sound enclosures can also be combined with other noise reduction solutions, such as dissipative silencers, pipe lagging, etc. It is your first-choice solution for many types of noise applications.