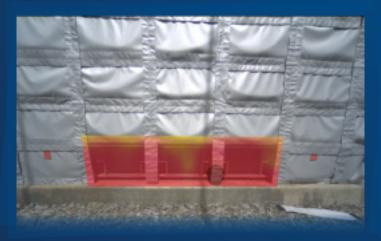

#### **Before / After**

#### **OPTIMAL PERFORMANCE**

Soft dB acoustic blankets are effective in reducing noise from industrial equipment, especially at low frequencies. Having an STC 33 sound insulation index, these covers are the ideal solution for your noise problems.