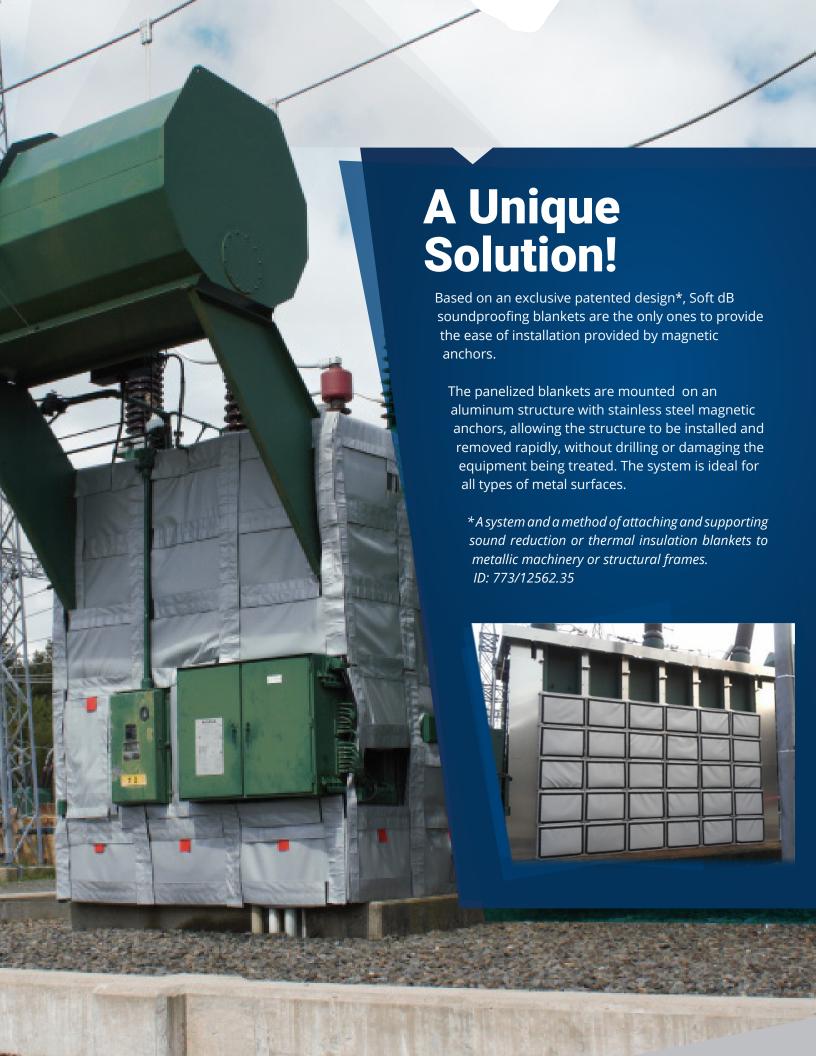

#### Soft dB Acoustic Blanket

## INDUSTRIAL GRADE COMPOSITION

- 1. An outer protective fabric layer with robust bands and fasteners prevents noise leakage and makes the cover both waterproof and UV resistant.
- 2. A sound-blocking layer composed of a mass-loaded polymer material prevents noise propagation.
- 3. A high-performance mineral fibre layer efficiently absorbs sound.
- 4. A Silicone-impregnated inner fabric layer provides industrial strength over a wide range of temperatures and contaminants.

#### **OPTIMAL PERFORMANCE**

Soft dB acoustic blankets are effective in reducing noise from industrial equipment, especially at low frequencies. Having an STC 33 sound insulation index, these covers are the ideal solution for your noise problems.