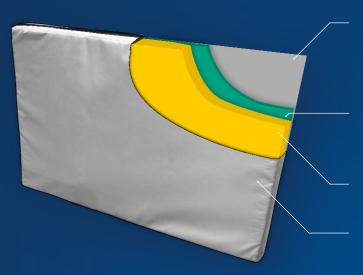

## INDUSTRIAL GRADE COMPOSITION

- 1. An outer protective fabric layer with robust bands and fasteners prevents noise leakage and makes the cover both waterproof and UV resistant.
- 2. A sound-blocking layer composed of a mass-loaded polymer material prevents noise propagation.
- 3. A high-performance mineral fibre layer efficiently absorbs sound.
- 4. A Silicone-impregnated inner fabric layer provides industrial strength over a wide range of temperatures and contaminants.