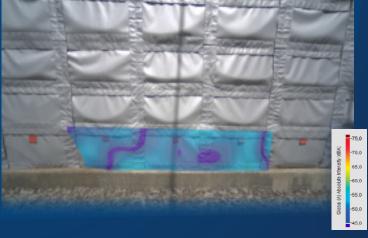

#### **Before / After**

#### **OPTIMAL PERFORMANCE**

Soft dB acoustic blankets are effective in reducing noise from industrial equipment, especially at low frequencies. Having an STC 33 sound insulation index, these covers are the ideal solution for your noise problems.