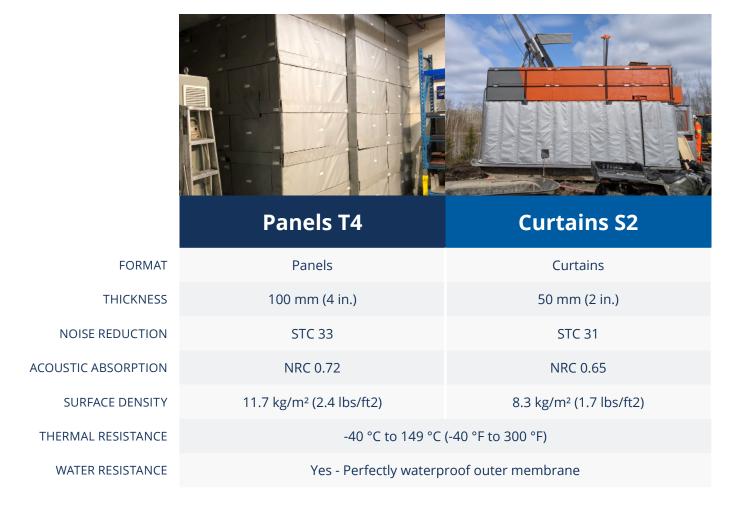

oustic blanket system on several industrial equipment and moving vehicles of all shapes and sizes to significantly reduce the noise emitted by these devices.

Thanks to its flexible and customized designs, Soft dB soundproofing enclosures perfectly fit the shapes of geometrically problematic equipment to ensure maximum efficiency.

In addition to being flexible, lightweight and efficient, Soft dB sound enclosures can also be combined with other noise reduction solutions, such as dissipative silencers, pipe lagging, etc. It is your first-choice solution for many types of noise applications.



#### AN OUTSTANDING PARTNER

Developed in collaboration with our insulation partner, **Isotex-Pro International (IPI)**, Soft dB acoustic blankets ensure impeccable quality.



## **Specifications**



## Sound Transmission Loss: T4 (panels) vs S2 (curtains)