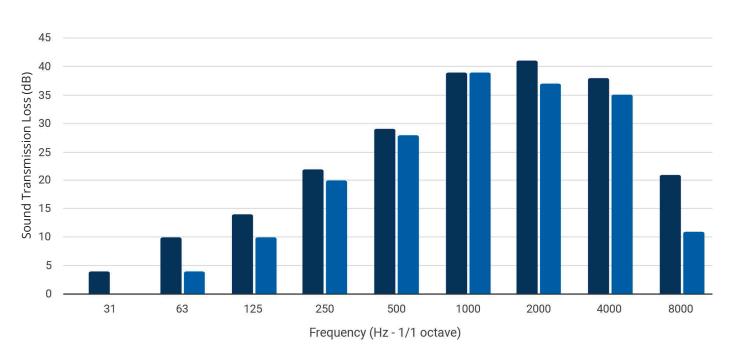

ving vehicles of all shapes and sizes to significantly reduce the noise emitted by these devices.

Thanks to its flexible and customized designs, Soft dB soundproofing enclosures perfectly fit the shapes of geometrically problematic equipment to ensure maximum efficiency.

In addition to being flexible, lightweight and efficient, Soft dB sound enclosures can also be combined with other noise reduction solutions, such as dissipative silencers, pipe lagging, etc. It is your first-choice solution for many types of noise applications.



#### AN OUTSTANDING PARTNER

Developed in collaboration with our insulation partner, **Isotex-Pro International (IPI)**, Soft dB acoustic blankets ensure impeccable quality.



## **Specifications**



## Sound Transmission Loss: T4 (panels) vs S2 (curtains)