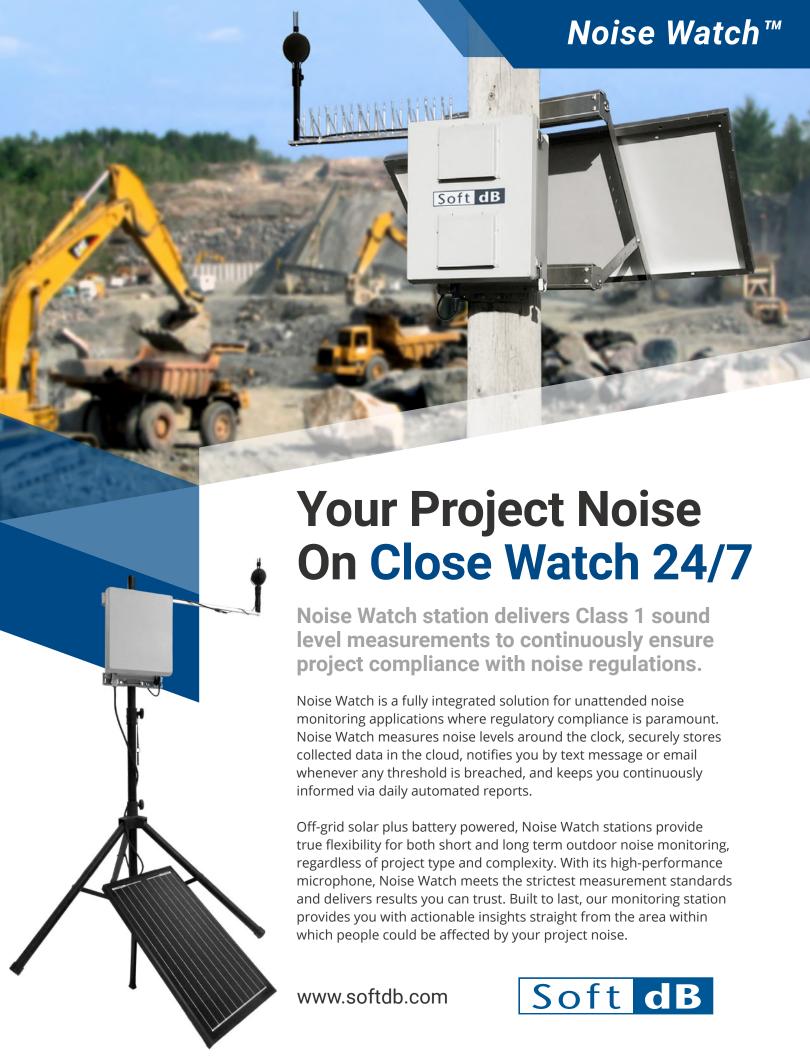

# **Powerful Features for Your Noise Monitoring Needs**

Professional Grade Class 1 Noise Measurements Massive Embedded Data Storage Capacity Fully Autonomous Solar Powered Operations Simple Integrated Data Management Software

### **High Reliability**

Noise Watch station was designed to operate in the most extreme conditions. It will perform safely and reliably regardless of the climate or project environment.

Soft dB

1-866-686-0993 monitoring@softdb.com