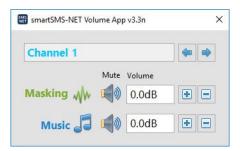

## Step 2 Connect a controller on the USB port

When controller is connected, all the controls become available.

## Step 3 Select the speaker channel (or zone) and change the volumes

Use the controls to change the volumes.

You can disconnect the controller at any moment without losing your changes: the new volumes are automatically saved. To quit the app, simply close the window using the X on the top-right corner.