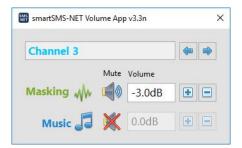

## Step 3 Select the speaker channel (or zone) and change the volumes

Use the controls to change the volumes.

You can disconnect the controller at any moment without losing your changes: the new volumes are automatically saved. To quit the app, simply close the window using the X on the top-right corner.