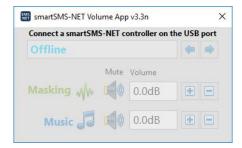

#### Step 1 Start the app by searching for "Volume App" in the start menu

If no controller is detected on USB, the controls are disabled and grayed.